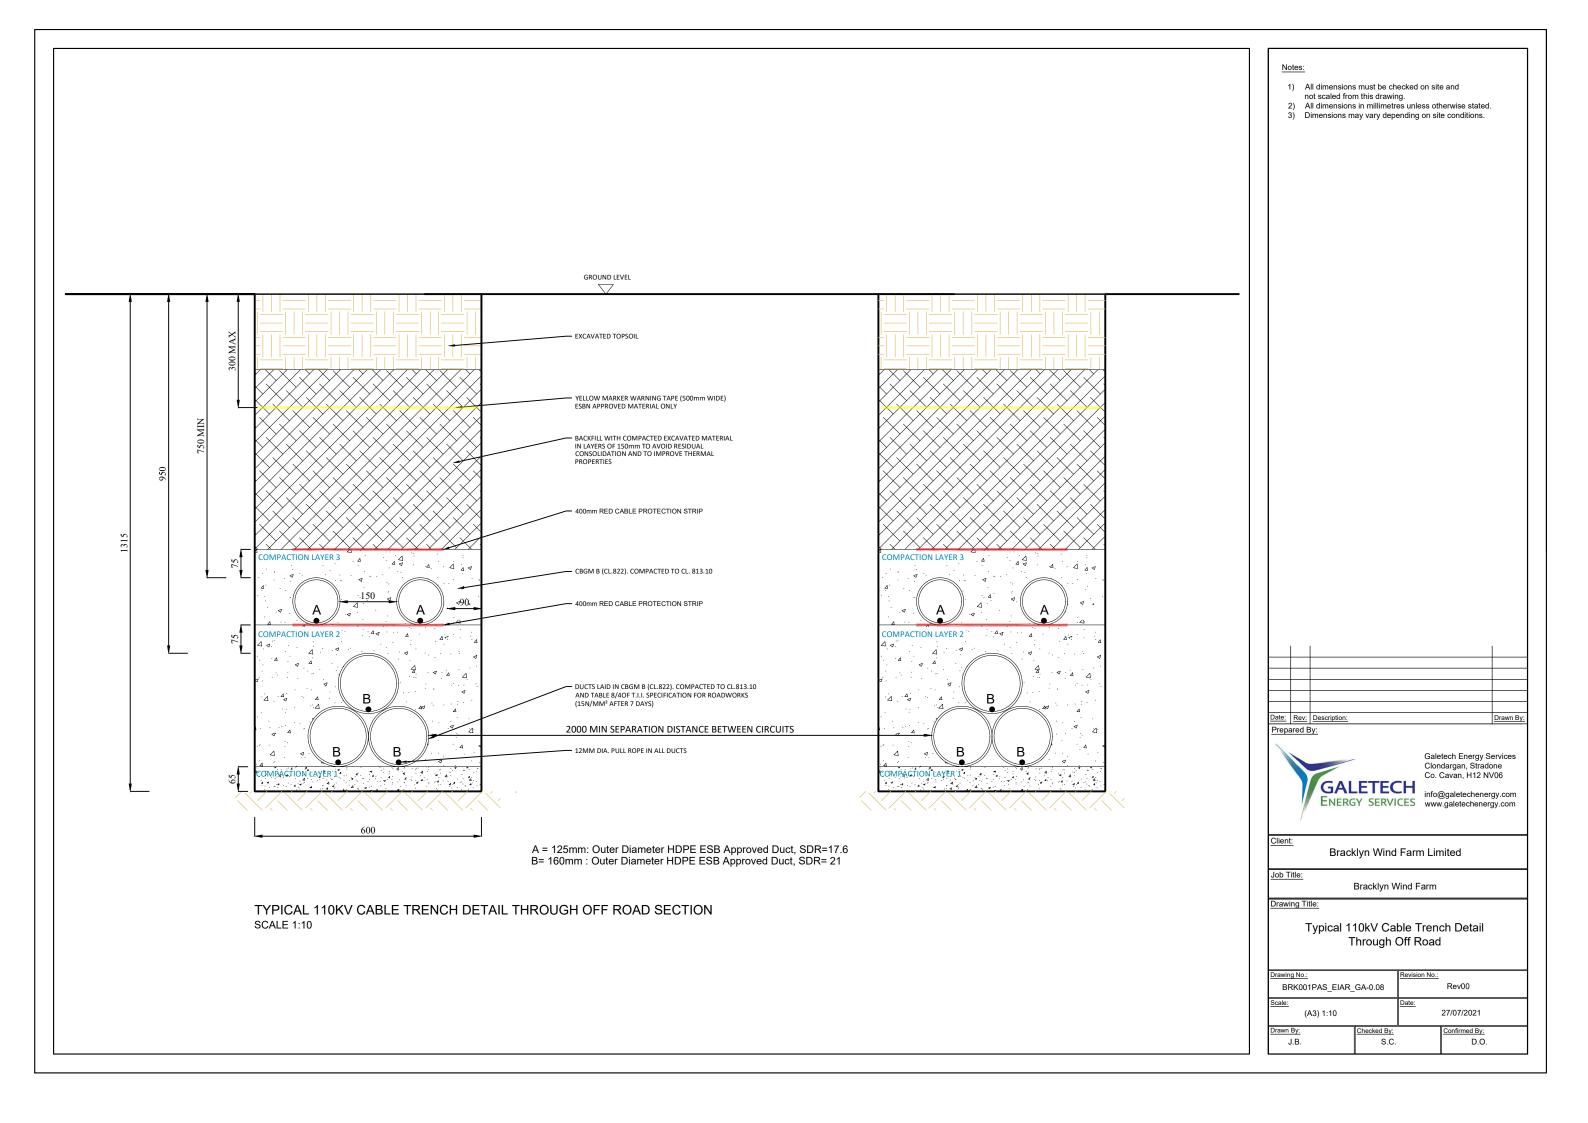

## Notes:

- 1) All dimensions must be checked on site and
- not scaled from this drawing.

  2) All dimensions in millimetres unless otherwise stated.

  3) Dimensions may vary depending on site conditions.

Prepared By:

Galetech Energy Services Clondargan, Stradone Co. Cavan, H12 NV06

Client:

Bracklyn Wind Farm Limited

Job Title:

Bracklyn Wind Farm

Drawing Title:

Typical 110kV Cable Trench Detail Through Access Tracks

| Drawing No.: BRK001PAS_EIAR_GA-0.07 |                     | Revision No.:<br>Rev00  |                       |
|-------------------------------------|---------------------|-------------------------|-----------------------|
| <u>Scale:</u> (A3) 1:10             |                     | <u>Date:</u> 27/07/2021 |                       |
| Drawn By:<br>J.B.                   | Checked By:<br>S.C. |                         | Confirmed By:<br>D.O. |