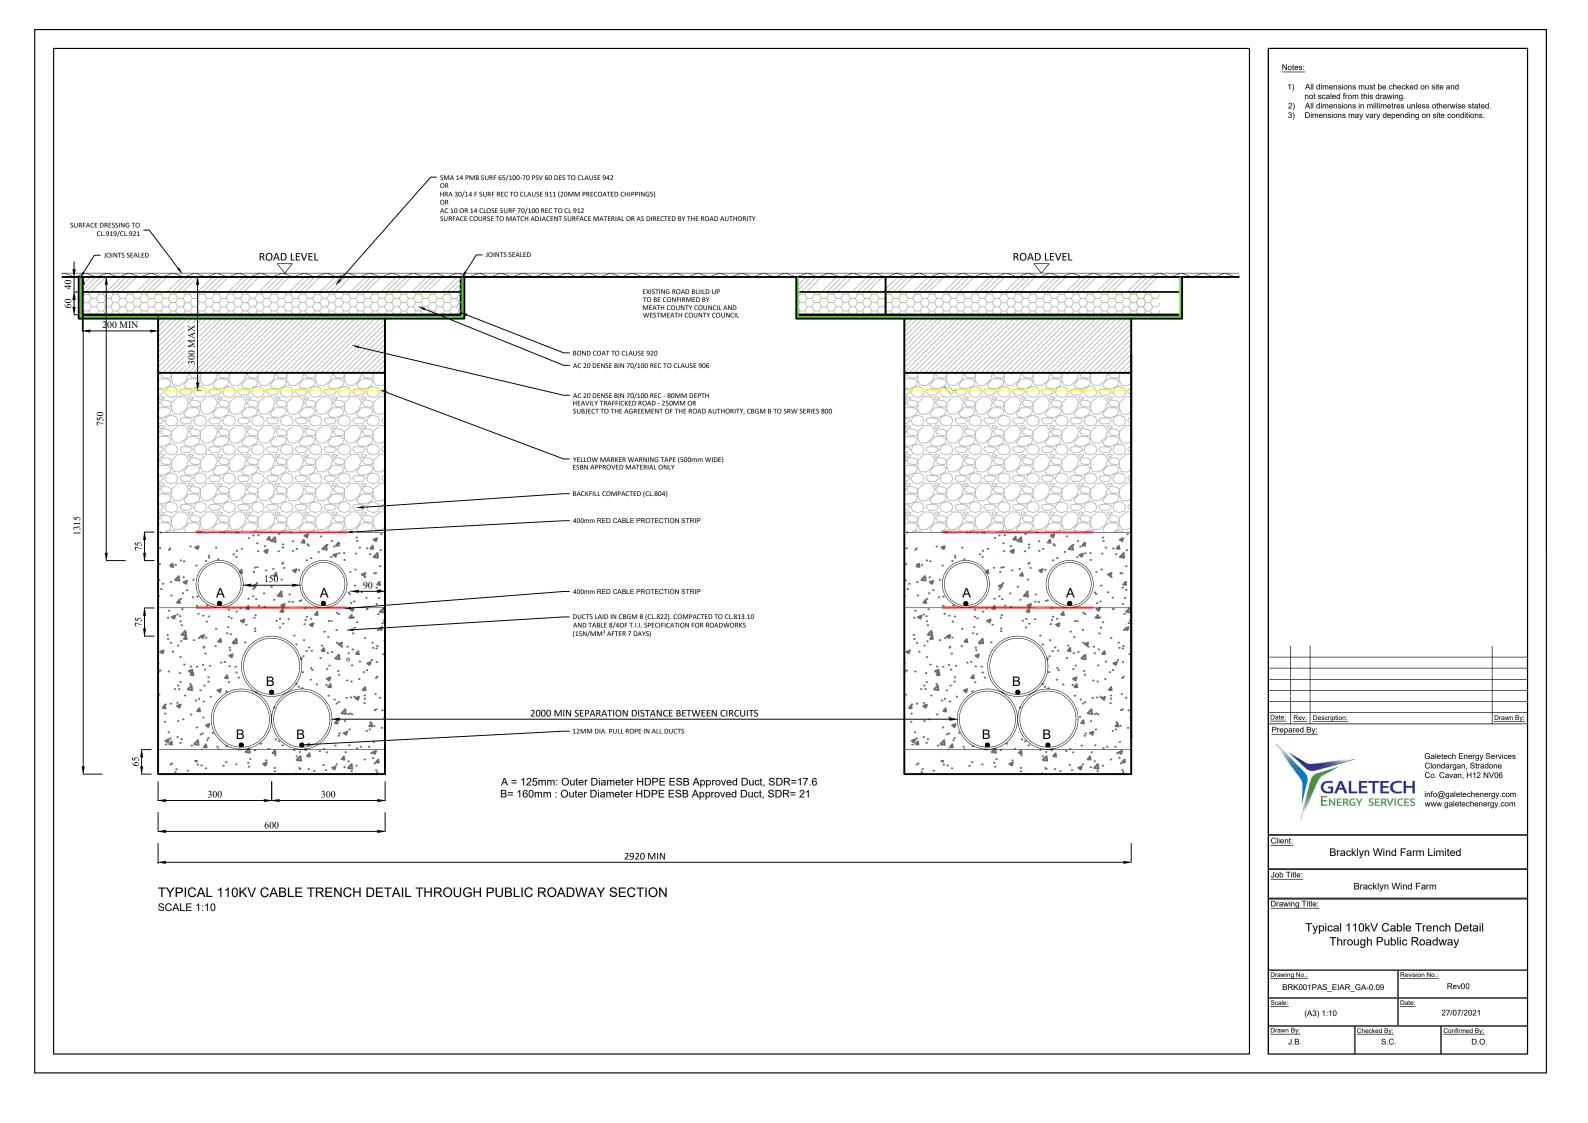

## Notes:

- 1) All dimensions must be checked on site and
- not scaled from this drawing.

  2) All dimensions in millimetres unless otherwise stated.

  3) Dimensions may vary depending on site conditions.

Prepared By:

Galetech Energy Services Clondargan, Stradone Co. Cavan, H12 NV06

Client:

Bracklyn Wind Farm Limited

Job Title:

Bracklyn Wind Farm

Drawing Title:

Typical 110kV Cable Trench Detail Through Access Tracks

| Drawing No.: BRK001PAS_EIAR_GA-0.07 |                     | Revision No.:<br>Rev00  |                       |
|-------------------------------------|---------------------|-------------------------|-----------------------|
| <u>Scale:</u> (A3) 1:10             |                     | <u>Date:</u> 27/07/2021 |                       |
| Drawn By:<br>J.B.                   | Checked By:<br>S.C. |                         | Confirmed By:<br>D.O. |