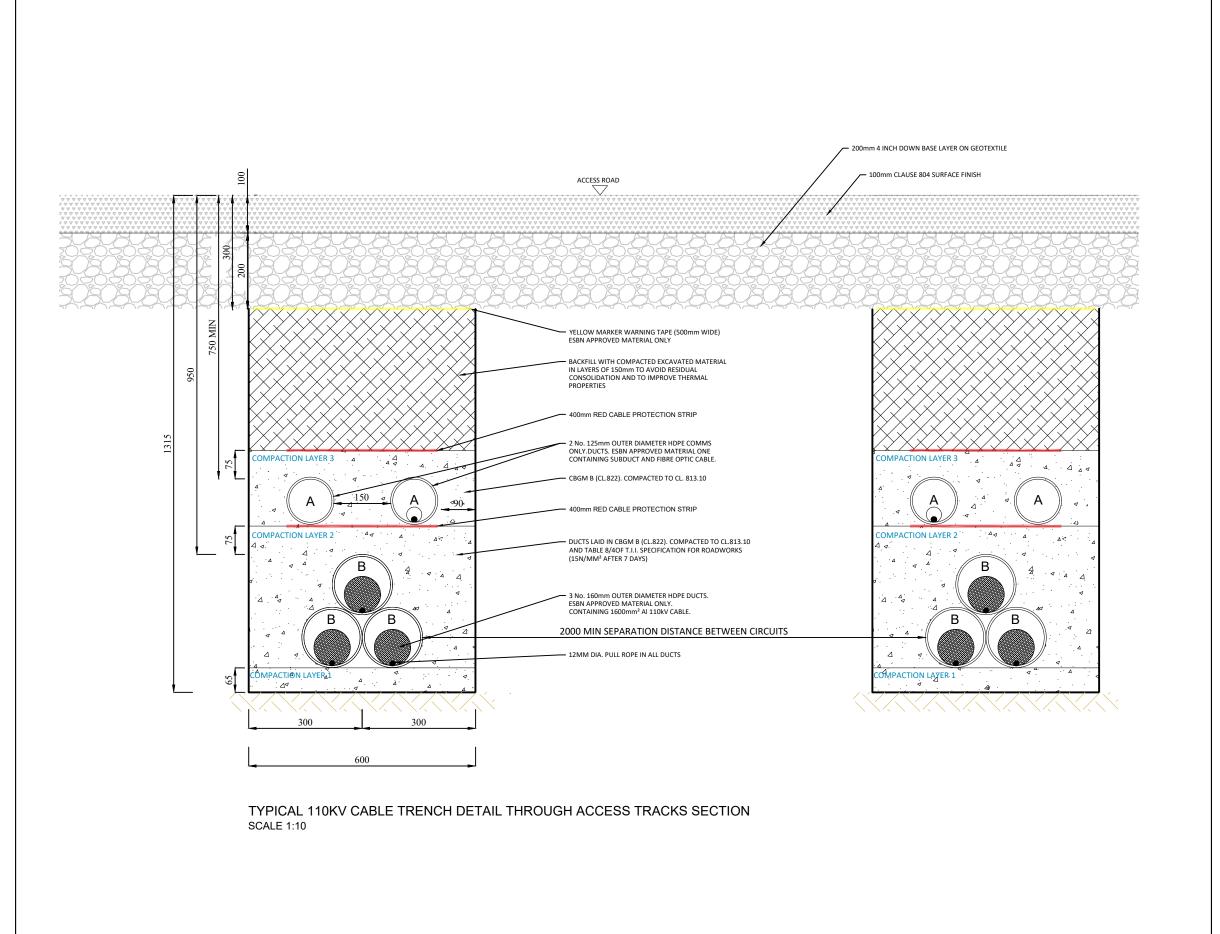

## Notes:

- 1) All dimensions must be checked on site and
- not scaled from this drawing.

  2) All dimensions in millimetres unless otherwise stated.

  3) Dimensions may vary depending on site conditions.

Prepared By:

Galetech Energy Services Clondargan, Stradone Co. Cavan, H12 NV06

Client:

Bracklyn Wind Farm Limited

Job Title:

Bracklyn Wind Farm

Drawing Title:

Typical 110kV Cable Trench Detail Through Access Tracks

| Drawing No.: BRK001PAS_EIAR_GA-0.07 |                     | Revision No.:<br>Rev00  |                       |
|-------------------------------------|---------------------|-------------------------|-----------------------|
| <u>Scale:</u> (A3) 1:10             |                     | <u>Date:</u> 27/07/2021 |                       |
| Drawn By:<br>J.B.                   | Checked By:<br>S.C. |                         | Confirmed By:<br>D.O. |